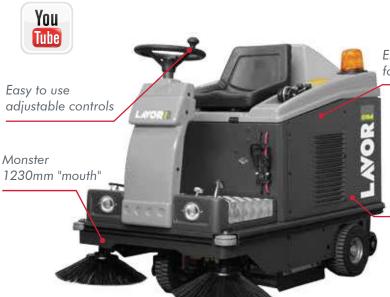

## Complete with Standard Equipment

Electronic filter shaker for easy cleaning

#09610011

#09610007

Powerful drive system for 6300m<sup>3</sup>/work capacity

6 x #09610004

The ultimate professional sweeping solution for large areas. Featuring a massive 1230mm sweeping width, commercial filtering system and HEPA option this is the true professional choice. Ideal for warehouses, yards and commercial applications this machine can "eat" more than 6000m³ per hour.

- Ideal for large surfaces
- Large filter surface distributed on 6 cartridge filters fitted with electric filter shaker
- Side brush raising control, complete right/left side brush
- Suction switch off, lift flap pedal
- Main brush pressure regulation
- Indirect back collection, front dust vacuum system
- Quick changing of the main brush and side brush without tools

- Long-life elastic belts, suction selection lever
- Shock proof steel frame
- Traction lever, antistatic device
- Battery level indicator, wide collector tank
- Heavy duty steel frame, adjustable seat
- Perfectly balanced weight of the components, thus resulting in safe and quick changes of direction and can operate up to 12° gradient